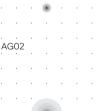

# Colour temperature

More colour rendering indexes upon request

Warm white  $\rightarrow$  3.000 K CRI ≥ 80

Neutral white  $\rightarrow$  4.000 K CRI ≥ 80

RGBW

Light distributions AG01

AG04

AS07