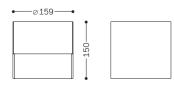

## Application area

Architectural floodlighting, object and effect lighting, floor mounting

Power 700 lm, 10 W, 200 mA

1.900 lm, 19 W, 400 mA

10° (RGBW not possible) Beam angle spot optics

26° 50°

8+40°

6.5 kg Weight