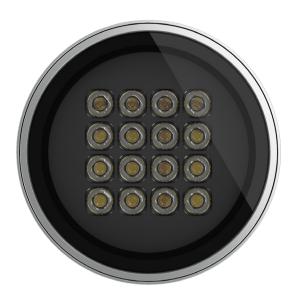

### Materials

Projector housing in aluminum, silver anodized and stainless steel, mounting sleeve in stainless steel, cover made of tempered safety glass (can bear loads of up to max. 3,000 kg), screw joints in stainless steel, silicone gasket, cable connection in nickel-plated brass. LED inset may be adjusted up to ± 15° to coordinate the beam angle onto the application.

## Lighting technology

16 high-performance LEDs, metal core circuit board, precision lenses made of PMMA, external driver, incl. 1-5 m connection cable.

## Application area

Architectural floodlighting, object and effect lighting, floor mounting

Power 700 lm, 10 W, 200 mA

1.900 lm, 19 W, 400 mA

10° (RGBW not possible) Beam angle spot optics

26° 50°

8+40°

6.5 kg Weight