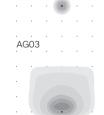

# Colour temperature

More colour rendering indexes upon request

Warm white  $\rightarrow$  3.000 K CRI ≥ 80

Neutral white  $\rightarrow$  4.000 K CRI ≥ 80

RGBW

Light distributions AG01

AG04

AS07